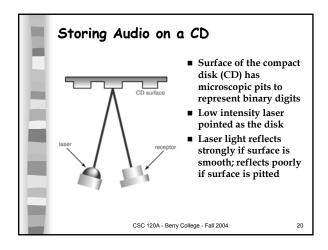

| -   |     | 1   | 0   | 1   |
| 5                      | 2   | 3     | 4   | 5   | 6   | 7   | 8   | 9   | :   | ;   |
| 6                      | <   | -     | >   | ?   | @   | A   | в   | C   | D   | E   |
| 7                      | F   | G     | н   | I   | J   | K   | L   | M   | N   | 0   |
| 8                      | Р   | Q     | R   | S   | Т   | U   | v   | W   | х   | Y   |
| 9                      | Z   | [     | 1   | ]   | ^   | -   |     | а   | b   | с   |
| 10                     | d   | e     | f   | g   | h   | i   | j   | k   | 1   | m   |
| 11                     | n   | 0     | p   | q   | r   | s   | t   | u   | v   | w   |
| 12                     | x   | У     | z   | {   | 1   | }   | ~   | DEL |     |     |















Character

A

E

L

0

R

R

D

16









| RGB Value |       |              |        |  |  |  |  |
|-----------|-------|--------------|--------|--|--|--|--|
| Red       | Green | Actual Color |        |  |  |  |  |
| 0         | 0     | Blue<br>0    | black  |  |  |  |  |
| 255       | 255   | 255          | white  |  |  |  |  |
| 255       | 255   | 0            | yellow |  |  |  |  |
| 255       | 130   | 255          | pink   |  |  |  |  |
| 146       | 81    | 0            | brown  |  |  |  |  |
| 157       | 95    | 82           | purple |  |  |  |  |
| 140       | 0     | 0            | maroon |  |  |  |  |