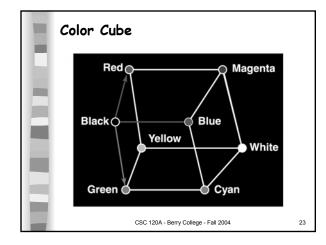

16

| RGB Value |       |              |        |  |  |  |  |
|-----------|-------|--------------|--------|--|--|--|--|
| Red       | Green | Actual Color |        |  |  |  |  |
| 0         | 0     | Blue<br>0    | black  |  |  |  |  |
| 255       | 255   | 255          | white  |  |  |  |  |
| 255       | 255   | 0            | yellow |  |  |  |  |
| 255       | 130   | 255          | pink   |  |  |  |  |
| 146       | 81    | 0            | brown  |  |  |  |  |
| 157       | 95    | 82           | purple |  |  |  |  |
| 140       | 0     | 0            | maroon |  |  |  |  |