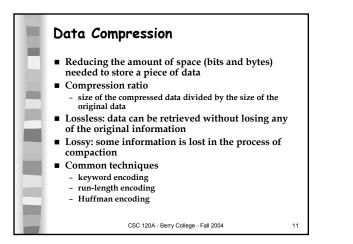

| Right                  |     | ASCII |     |     |     |     |     |     |     |     |
|------------------------|-----|-------|-----|-----|-----|-----|-----|-----|-----|-----|
| Left Digit<br>Digit(s) | 0   | 1     | 2   | 3   | 4   | 5   | 6   | 7   | 8   | 9   |
| 0                      | NUL | SOH   | STX | ETX | EOT | ENQ | ACK | BEL | BS  | HT  |
| 1                      | LF  | VT    | FF  | CR  | SO  | SI  | DLE | DC1 | DC2 | DC3 |
| 2                      | DC4 | NAK   | SYN | ETB | CAN | EM  | SUB | ESC | FS  | GS  |
| 3                      | RS  | US    |     | 1   | -   | *   | s   | 96  | &   | ,   |
| 4                      | (   | )     | •   | +   | ,   | -   |     | 1   | 0   | 1   |
| 5                      | 2   | 3     | 4   | 5   | 6   | 7   | 8   | 9   | :   | ;   |
| 6                      | <   | -     | >   | ?   | @   | A   | в   | C   | D   | E   |
| 7                      | F   | G     | н   | I   | J   | K   | L   | M   | N   | 0   |
| 8                      | Р   | Q     | R   | S   | Т   | U   | v   | W   | х   | Y   |
| 9                      | Z   | [     | 1   | ]   | ^   | -   |     | а   | b   | с   |
| 10                     | d   | e     | f   | g   | h   | i   | j   | k   | 1   | m   |
| 11                     | n   | 0     | p   | q   | r   | s   | t   | u   | v   | w   |
| 12                     | x   | У     | z   | {   | 1   | }   | ~   | DEL |     |     |