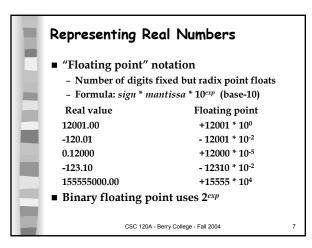

| Right                  |     | ASCII |     |     |     |     |     |     |     |     |
|------------------------|-----|-------|-----|-----|-----|-----|-----|-----|-----|-----|
| Left Digit<br>Digit(s) | 0   | 1     | 2   | 3   | 4   | 5   | 6   | 7   | 8   | 9   |
| 0                      | NUL | SOH   | STX | ETX | EOT | ENQ | ACK | BEL | BS  | HT  |
| 1                      | LF  | VT    | FF  | CR  | SO  | SI  | DLE | DC1 | DC2 | DC3 |
| 2                      | DC4 | NAK   | SYN | ETB | CAN | EM  | SUB | ESC | FS  | GS  |
| 3                      | RS  | US    |     | 1   | -   | *   | s   | 96  | &   | ,   |
| 4                      | (   | )     | •   | +   | ,   | -   |     | 1   | 0   | 1   |
| 5                      | 2   | 3     | 4   | 5   | 6   | 7   | 8   | 9   | :   | ;