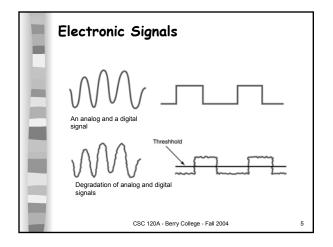

| Right                  |     | ASCII |     |     |     |     |     |     |     |     |
|------------------------|-----|-------|-----|-----|-----|-----|-----|-----|-----|-----|
| Left Digit<br>Digit(s) | 0   | 1     | 2   | 3   | 4   | 5   | 6   | 7   | 8   | 9   |
| 0                      | NUL | SOH   | STX | ETX | EOT | ENQ | ACK | BEL | BS  | HT  |
| 1                      | LF  | VT    | FF  | CR  | SO  | SI  | DLE | DC1 | DC2 | DC3 |
| 2                      | DC4 | NAK   | SYN | ETB | CAN | EM  | SUB | ESC | FS  | GS  |
| 3                      | RS  | US    |     | 1   | -   | *   | s   | 96  | &   | ,   |
| 4                      | (   | )     | •   | +   | ,   | -   |     | 1   | 0   | 1   |
| 5                      | 2   | 3     | 4   | 5   | 6   | 7   | 8   | 9   | :