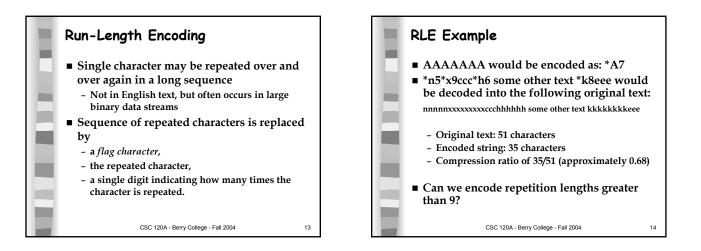

| (   | )     | •   | +   | ,   | -   |     | 1   | 0   | 1   |
| 5                      | 2   | 3     | 4   | 5   | 6   | 7   | 8   | 9   | :   | ;   |
| 6                      | <   | -     | >   | ?   | @   | A   | в   | C   | D   | E   |
| 7                      | F   | G     | н   | I   | J   | K   | L   | M   | N   | 0   |
| 8                      | Р   | Q     | R   | S   | Т   | U   | v   | W   | х   | Y   |
| 9                      | Z   | [     | 1   | ]   | ^   | -   |     | а   | b   | с   |
| 10                     | d   | e     | f   | g   | h   | i   | j   | k   | 1   | m   |
| 11                     | n   | 0     | p   | q   | r   | s   | t   | u   | v   | w   |
| 12                     | x   | У     | z   | {   | 1   | }   | ~   | DEL |     |     |















Character

A

E

L

0

R

R

D

16









| RGB Value |       |              |        |  |  |  |  |
|-----------|-------|--------------|--------|--|--|--|--|
| Red       | Green | Actual Color |        |  |  |  |  |
| 0         | 0     | Blue<br>0    | black  |  |  |  |  |
| 255       | 255   | 255          | white  |  |  |  |  |
| 255       | 255   | 0            | yellow |  |  |  |  |
| 255       | 130   | 255          | pink   |  |  |  |  |
| 146       | 81    | 0            | brown  |  |  |  |  |
| 157       | 95    | 82           | purple |  |  |  |  |
| 140       | 0     | 0            | maroon |  |  |  |  |