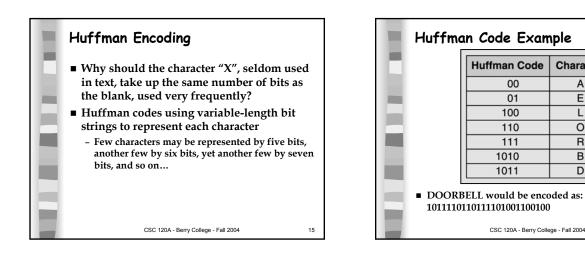

| (   | )     | •   | +   | ,   | -   |     | 1   | 0   | 1   |
| 5                      | 2   | 3     | 4   | 5   | 6   | 7   | 8   | 9   | :   | ;   |
| 6                      | <   | -     | >   | ?   | @   | A   | в   | C   | D   | E   |
| 7                      | F   | G     | н   | I   | J   | K   | L   | M   | N   | 0   |
| 8                      | Р   | Q     | R   | S   | Т   | U   | v   | W   | х   | Y   |
| 9                      | Z   | [     | 1   | ]   | ^   | -   |     | а   | b   | с   |
| 10                     | d   | e     | f   | g   | h   | i   | j   | k   | 1   | m   |
| 11                     | n   | 0     | p   | q   | r   | s   | t   | u   | v   | w   |
| 12                     | x   | У     | z   | {   | 1   | }   | ~   | DEL |     |     |















Character

A

E

L

0

R

R

D

16









| RGB Value |       |              |        |  |  |  |  |
|-----------|-------|--------------|--------|--|--|--|--|
| Red       | Green | Actual Color |        |  |  |  |  |
| 0         | 0     | Blue<br>0    | black  |  |  |  |  |
| 255       | 255   | 255          | white  |  |  |  |  |
| 255       | 255   | 0            | yellow |  |  |  |  |
| 255       | 130   | 255          | pink   |  |  |  |  |
| 146       | 81    | 0            | brown  |  |  |  |  |
| 157       | 95    | 82           | purple |  |  |  |  |
| 140       | 0     | 0            | maroon |  |  |  |  |