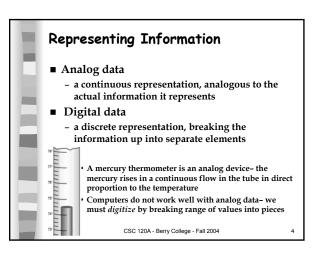

| Right                  |     | ASCII |     |     |     |     |     |     |     |     |
|------------------------|-----|-------|-----|-----|-----|-----|-----|-----|-----|-----|
| Left Digit<br>Digit(s) | 0   | 1     | 2   | 3   | 4   | 5   | 6   | 7   | 8   | 9   |
| 0                      | NUL | SOH   | STX | ETX | EOT | ENQ | ACK | BEL | BS  | HT  |
| 1                      | LF  | VT    | FF  | CR  | SO  | SI  | DLE | DC1 | DC2 | DC3 |
| 2                      | DC4 | NAK   | SYN | ETB | CAN | EM  | SUB | ESC | FS  | GS  |
| 3                      | RS  | US    |     | 1   | -   | *   | s   | 96  | &   | ,   |
| 4                      | (   | )     | •   | +   | ,   | -   |     | 1   | 0   | 1   |
| 5                      | 2   | 3     | 4   | 5   | 6   | 7   | 8   | 9   | :