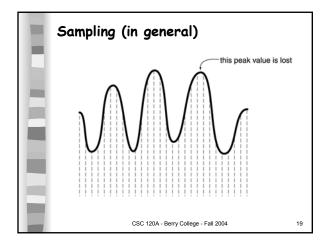

,   | -   |     | 1   | 0   | 1   |
| 5                      | 2   | 3     | 4   | 5   | 6   | 7   | 8   | 9   | :   | ;   |
| 6                      | <   | -     | >   | ?   | @   | A   | в   | C   | D   | E   |
| 7                      | F   | G     | н   | I   | J   | K   | L   | M   | N   | 0   |
| 8                      | Р   | Q     | R   | S   | Т   | U   | v   | W   | х   | Y   |
| 9                      | Z   | [     | 1   | ]   | ^   | -   |     | а   | b   | с   |
| 10                     | d   | e     | f   | g   | h   | i   | j   | k   | 1   | m   |
| 11                     | n   | 0     | p   | q   | r   | s   | t   | u   | v   | w   |
| 12                     | x   | У     | z   | {   | 1   | }   | ~   | DEL |     |     |















Character

A

E

L

0

R

R

D

16









| RGB Value |       |              |        |  |  |  |  |
|-----------|-------|--------------|--------|--|--|--|--|
| Red       | Green | Actual Color |        |  |  |  |  |
| 0         | 0     | Blue<br>0    | black  |  |  |  |  |
| 255       | 255   | 255          | white  |  |  |  |  |
| 255       | 255   | 0            | yellow |  |  |  |  |
| 255       | 130   | 255          | pink   |  |  |  |  |
| 146       | 81    | 0            | brown  |  |  |  |  |
| 157       | 95    | 82           | purple |  |  |  |  |
| 140       | 0     | 0            | maroon |  |  |  |  |