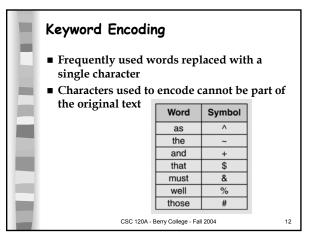

| (   | )     | •   | +   | ,   | -   |     | 1   | 0   | 1   |
| 5                      | 2   | 3     | 4   | 5   | 6   | 7   | 8   | 9   | :   | ;   |
| 6                      | <   | -     | >   | ?   | @   | A   | в   | C   | D   | E   |
| 7                      | F   | G     | н   | I   | J   | K   | L   | M   | N   | 0   |
| 8                      | Р   | Q     | R   | S   | Т   | U   | v   | W   | х   | Y   |
| 9                      | Z   | [     | 1   | ]   | ^   | -   |     | а   | b   | с   |
| 10                     | d   | e     | f   | g   | h   | i   | j   | k   | 1   | m   |
| 11                     | n   | 0     | p   | q   | r   | s   | t   | u   | v   | w   |
| 12                     | x   | У     | z   | {   | 1   | }   | ~   | DEL |     |     |















Character

A

E

L

0

R

R

D

16









| RGB Value |       |              |        |  |  |  |  |
|-----------|-------|--------------|--------|--|--|--|--|
| Red       | Green | Actual Color |        |  |  |  |  |
| 0         | 0     | Blue<br>0    | black  |  |  |  |  |
| 255       | 255   | 255          | white  |  |  |  |  |
| 255       | 255   | 0            | yellow |  |  |  |  |
| 255       | 130   | 255          | pink   |  |  |  |  |
| 146       | 81    | 0            | brown  |  |  |  |  |
| 157       | 95    | 82           | purple |  |  |  |  |
| 140       | 0     | 0            | maroon |  |  |  |  |