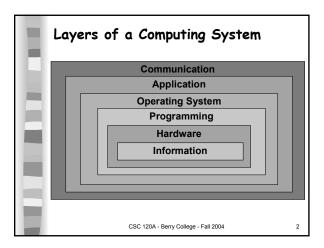

| Right                  |     | ASCII |     |     |     |     |     |     |     |     |
|------------------------|-----|-------|-----|-----|-----|-----|-----|-----|-----|-----|
| Left Digit<br>Digit(s) | 0   | 1     | 2   | 3   | 4   | 5   | 6   | 7   | 8   | 9   |
| 0                      | NUL | SOH   | STX | ETX | EOT | ENQ | ACK | BEL | BS  | HT  |
| 1                      | LF  | VT    | FF  | CR  | SO  | SI  | DLE | DC1 | DC2 | DC3 |
| 2                      | DC4 | NAK   | SYN | ETB | CAN | EM  | SUB | ESC | FS  | GS  |
| 3                      | RS  | US    |     | 1   | -   | *   | s   | 96  | &   | ,   |
| 4                      | (   | )     | •   | +   | ,   | -   |     | 1   | 0   | 1   |
| 5                      | 2   | 3     | 4   | 5   | 6   | 7   | 8   | 9