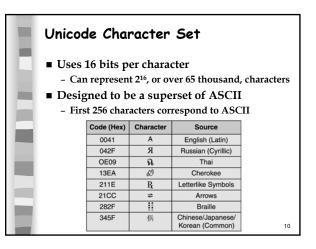

| Right                  |     | ASCII |     |     |     |     |     |     |     |     |
|------------------------|-----|-------|-----|-----|-----|-----|-----|-----|-----|-----|
| Left Digit<br>Digit(s) | 0   | 1     | 2   | 3   | 4   | 5   | 6   | 7   | 8   | 9   |
| 0                      | NUL | SOH   | STX | ETX | EOT | ENQ | ACK | BEL | BS  | HT  |
| 1                      | LF  | VT    | FF  | CR  | SO  | SI  | DLE | DC1 | DC2 | DC3 |
| 2                      | DC4 | NAK   | SYN | ETB | CAN | EM  | SUB | ESC | FS  | GS  |
| 3                      | RS  | US    |     | 1   | -   | *   | s   | 96  | &   | ,   |
| 4                      | (   | )     | •   | +   | ,   | -   |     | 1   | 0   | 1   |
| 5                      | 2   | 3     | 4   | 5   | 6   | 7   | 8   | 9   | :   | ;   |
| 6                      | <   | -     | >   | ?   | @   | A   | в   | C   | D   | E   |
| 7                      | F   | G     | н   | I   | J   | K   | L   | M   | N   | 0   |
| 8                      | Р   | Q     | R   | S   | Т   | U   | v   | W   | х   | Y   |
| 9                      | Z   | [     | 1   | ]   | ^   | -   |     | а   | b   | с   |
| 10                     | d   | e     | f   | g   | h   | i   | j   | k   | 1   | m   |
| 11                     | n   | 0     | p   | q   | r   | s   | t   | u   | v   | w   |
| 12                     | x   | У     | z   | {   | 1   | }   | ~   | DEL |     |     |

Character

A

E

L

0

R

R

D